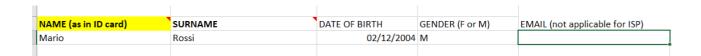

#### Candidates' details

Please make sure that the name is exactly as shown on identity card. Also make sure that upper and lower cases are respected. Mario Rossi and not MARIO ROSSI.

The Cambridge portal will only accept 43 characters, that's including spaces. Longer names may not be shown correctly on certificates.

Date of birth must be in dd/mm/yyyy format.

Select gender M or F.

If you still have questions about this form, please contact the centre directly at 090679787.

All enrollment files MUST be sent to esami@britishcentre.it