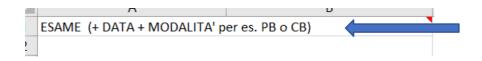

#### **Exam details**

Please write exam name and details of session, for e.g. B1 fs or Pet fs CB 25/05/2021 If you have different exam levels where you need to enrol candidates you can either use another sheet (foglio) or the same sheet as long as you specify the exam details.