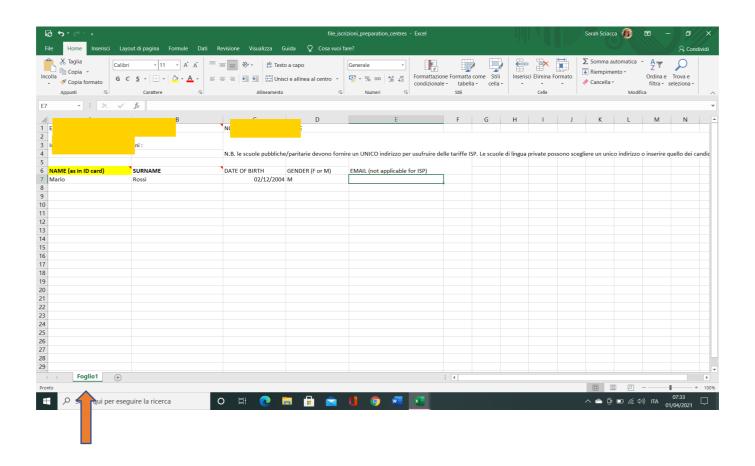

## **Preparation centre details**

Write your prep centre name e.g. Ist. Comp. S.Agata, Villafranca (Me)

## **Email address**

Public schools need to supply **one** email address for all the Confirmations of entry (COE). Private language schools can supply one or each candidate's individual ones.

#### Candidates' details

Please make sure that the name is exactly as shown on identity card. Also make sure that upper and lower cases are respected. Mario Rossi and not MARIO ROSSI.

The Cambridge portal will only accept 43 characters, that's including spaces. Longer names may not be shown correctly on certificates.

Date of birth must be in dd/mm/yyyy format.

Select gender M or F.

If you still have questions about this form, please contact the centre directly at 090679787.

All enrollment files MUST be sent to esami@britishcentre.it